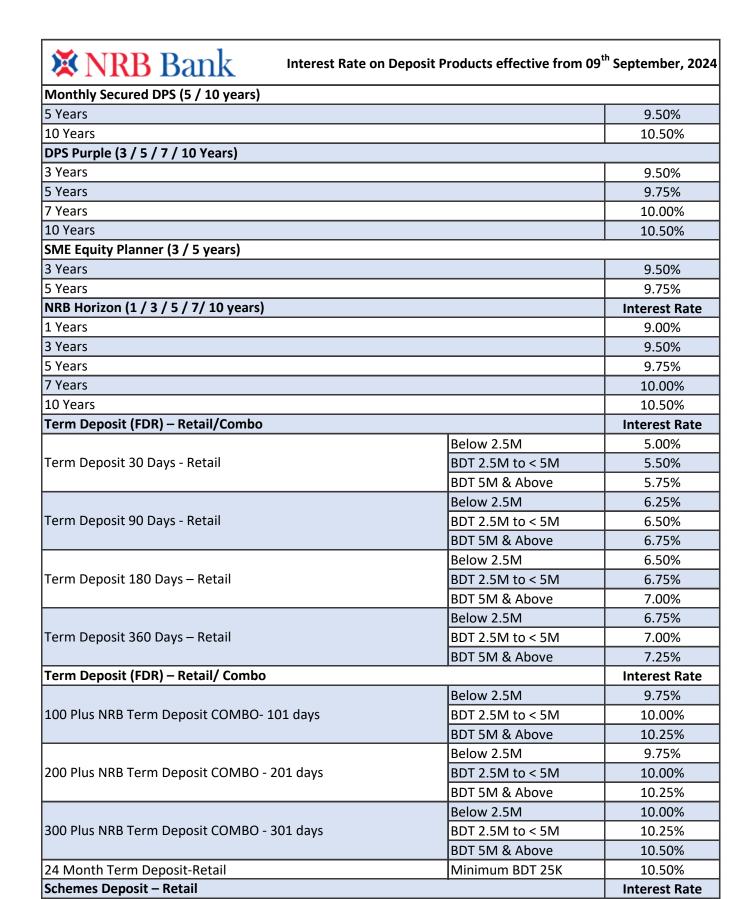

## Interest Rate on Deposit Products effective from 09<sup>th</sup> September, 2024

| Deposit Accounts                 |                    | Interest Rate |
|----------------------------------|--------------------|---------------|
| Savers                           |                    | 1.50%         |
| Power Savers                     | BDT 50K to < 500K  | 2.00%         |
|                                  | BDT 500K to < 1M   | 2.50%         |
|                                  | BDT 1M & Above     | 3.00%         |
| Pearl Account                    | BDT 25K to < 100K  | 2.00%         |
|                                  | BDT 100K to < 500K | 2.50%         |
|                                  | BDT 500K & Above   | 3.00%         |
| NRB Senior Citizen Account       | •                  | 3.50%         |
| NRB My Savings                   |                    | 2.50%         |
| NRB My Deposit                   |                    | 2.50%         |
| iSavings                         |                    | 1.50%         |
| My Early Account                 |                    | 3.00%         |
| My Study Account                 |                    | 2.50%         |
| My Salary Account                |                    | 2.50%         |
| Amar Swapno                      |                    | 3.00%         |
| RFCD                             |                    | 6.50%         |
|                                  | USD below < 50K    | 6.50%         |
| NRB Rising USD 360 days          | USD 50K & Above    | 7.50%         |
|                                  | USD below < 50K    | 5.00%         |
| NRB Rising USD 180 days          | USD 50K & Above    | 7.25%         |
| NRB Rising USD 90 days           | USD below < 50K    | 4.00%         |
|                                  | USD 50K & Above    | 7.00%         |
| NRB Rising USD 30 days           | USD below < 50K    | 3.00%         |
|                                  | USD 50K & Above    | 5.00%         |
|                                  | USD below < 50K    | 7.25%         |
| NRB Rising USD 720 days          | USD 50K & Above    | 7.75%         |
|                                  | USD below < 50K    | 7.50%         |
| NRB Rising USD 1080 days         | USD 50K & Above    | 7.75%         |
| NRB FCY Current Account          | 03D 30K & AD0VC    | 5.50%         |
| DPS (Monthly Compounding)        |                    | Interest Rate |
| My Future DPS (3 / 5 / 10 years) |                    | merest nate   |
| 3 Years                          |                    | 9.50%         |
| 5 Years                          |                    | 9.75%         |
| 10 Years                         |                    | 10.50%        |
| My DPS (3 / 5 / 7 / 10 years)    |                    | 10.50/6       |
| 3 Years                          |                    | 9.50%         |
| 5 Years                          |                    | 9.75%         |
| 7 Years                          |                    | 10.00%        |
| 10 Years                         |                    | 10.50%        |
| NRB ASSURE (1 – 3 Years)         |                    |               |
|                                  |                    | 9.50%         |
| NRB ASSURE (4 – 7 Years)         | 9.75%              |               |
| NRB ASSURE (8 – 10 Years)        |                    | 10.50%        |